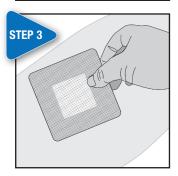

### **STEP 3:** APPLY THE AMERX BORDERED GAUZE DRESSING

Remove the AMERX Bordered Gauze dressing from the package. Remove one side of the paper liner. Place dressing over the wound and surrounding skin. Remove the remaining liner. Carefully smooth the edge of the dressing to ensure proper contact with surrounding skin.