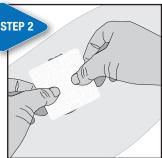

### STEP 2: APPLYING HELIX3-CM COLLAGEN MATRIX

Following wound cleansing, gently cover the wound surface with HELIX3-CM Collagen Matrix dressing. If the dressing extends beyond the wound surface, you may cut the HELIX3-CM to fit the wound size or fold any overlapping product to fit within the wound border.