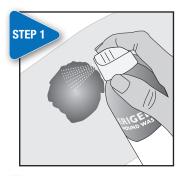

#### **STEP 1: CLEANSING THE WOUND**

Cleanse the wound with AMERIGEL Saline Wound Wash by spraying the affected area. The pressurized action of the Wound Wash requires only a small amount of spray to cleanse the wound. Gently blot the wound dry.