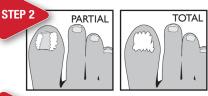

### STEP 2: APPLYING AMERIGEL HYDROGEL WOUND DRESSING

Apply a coat of AMERIGEL Hydrogel Wound Dressing as shown in the Step 2 image.