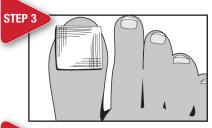

### **STEP 3: APPLY GAUZE**

Place 1-2 pieces of gauze directly over the surgical site as shown in the Step 3 image.