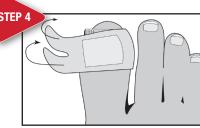

### **STEP 4: APPLY THE BANDAGE**

Secure gauze in place with a fabric knuckle bandage. **IMPORTANT:** The knuckle bandage should be applied around the toe resembling a ring. (Step 4 image). Avoid applying excess pressure when securing the gauze in place with the knuckle bandage.