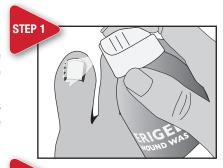

#### **STEP 1: CLEANSING THE WOUND**

After showering or bathing, cleanse the surgical site with AMERIGEL Saline Wound Wash. The pressurized action in the Wound Wash requires only a small amount of spray to cleanse the wound. To control the flow, press the nozzle down and release quickly. Blot the area dry.